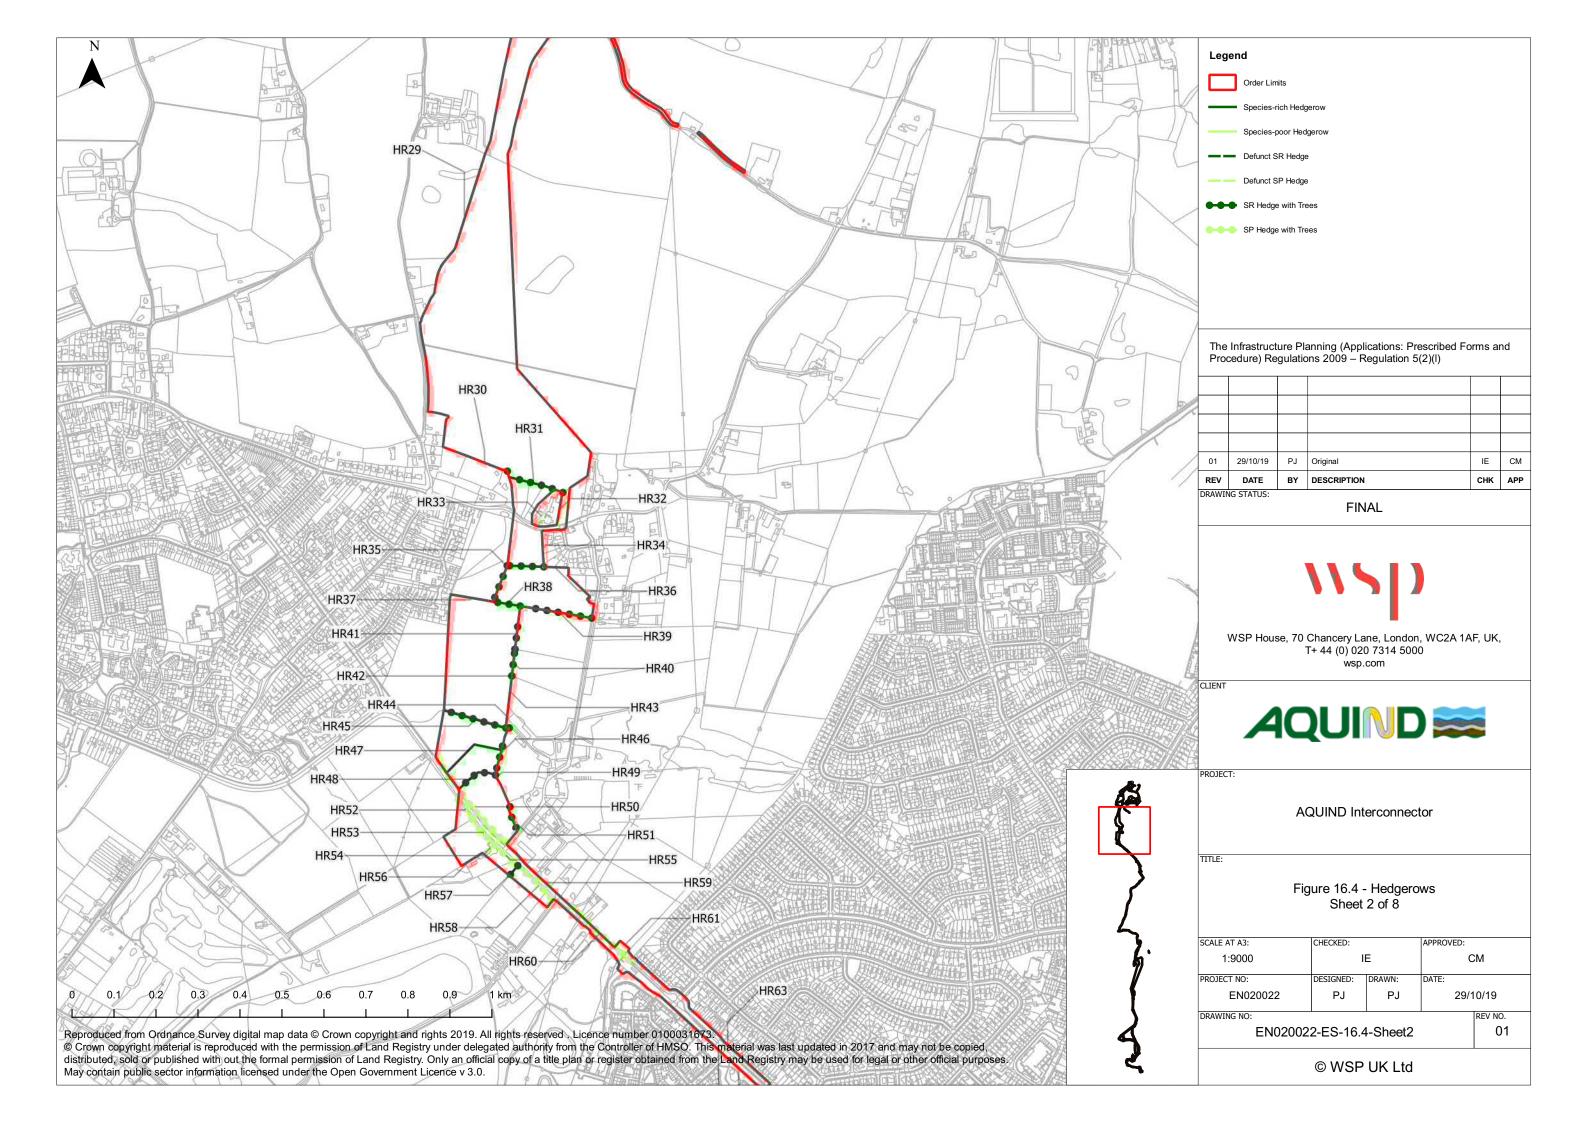

|
| Document Owner | WSP UK Limited                                                                                                      |
| Prepared By    | G. Young                                                                                                            |
| Date           | 25 October 2019                                                                                                     |
| Approved By    | P. Joyce, I. Ellis                                                                                                  |
| Date           | 25 October 2019                                                                                                     |

**WSP** 

PINS Ref.: EN020022