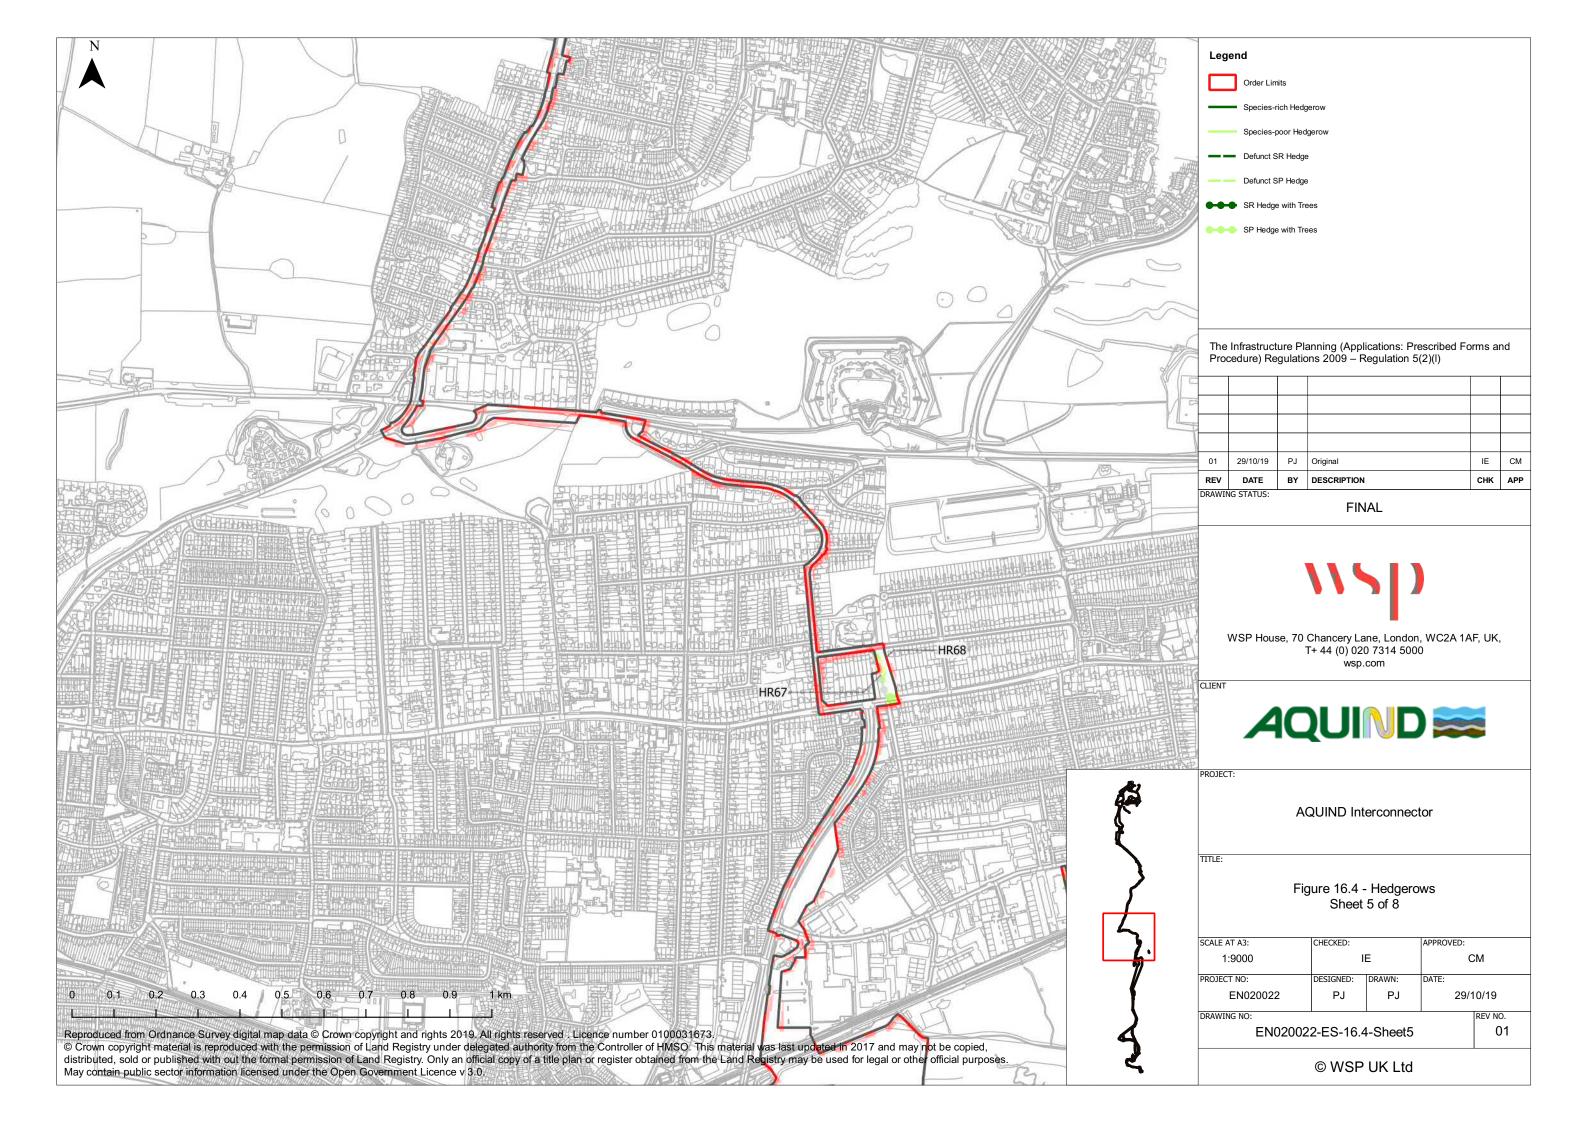

#### **DOCUMENT**

| Document       | 6.3.16.2 Environmental Statement – Volume 3 – Appendix 16.2 PEA/Phase 1 Habitat Survey Report Low Resolution Part 6 |
|----------------|---------------------------------------------------------------------------------------------------------------------|
| Revision       | 001                                                                                                                 |
| Document Owner | WSP UK Limited                                                                                                      |
| Prepared By    | G. Young                                                                                                            |
| Date           | 25 October 2019                                                                                                     |
| Approved By    | P. Joyce, I. Ellis                                                                                                  |
| Date           | 25 October 2019                                                                                                     |