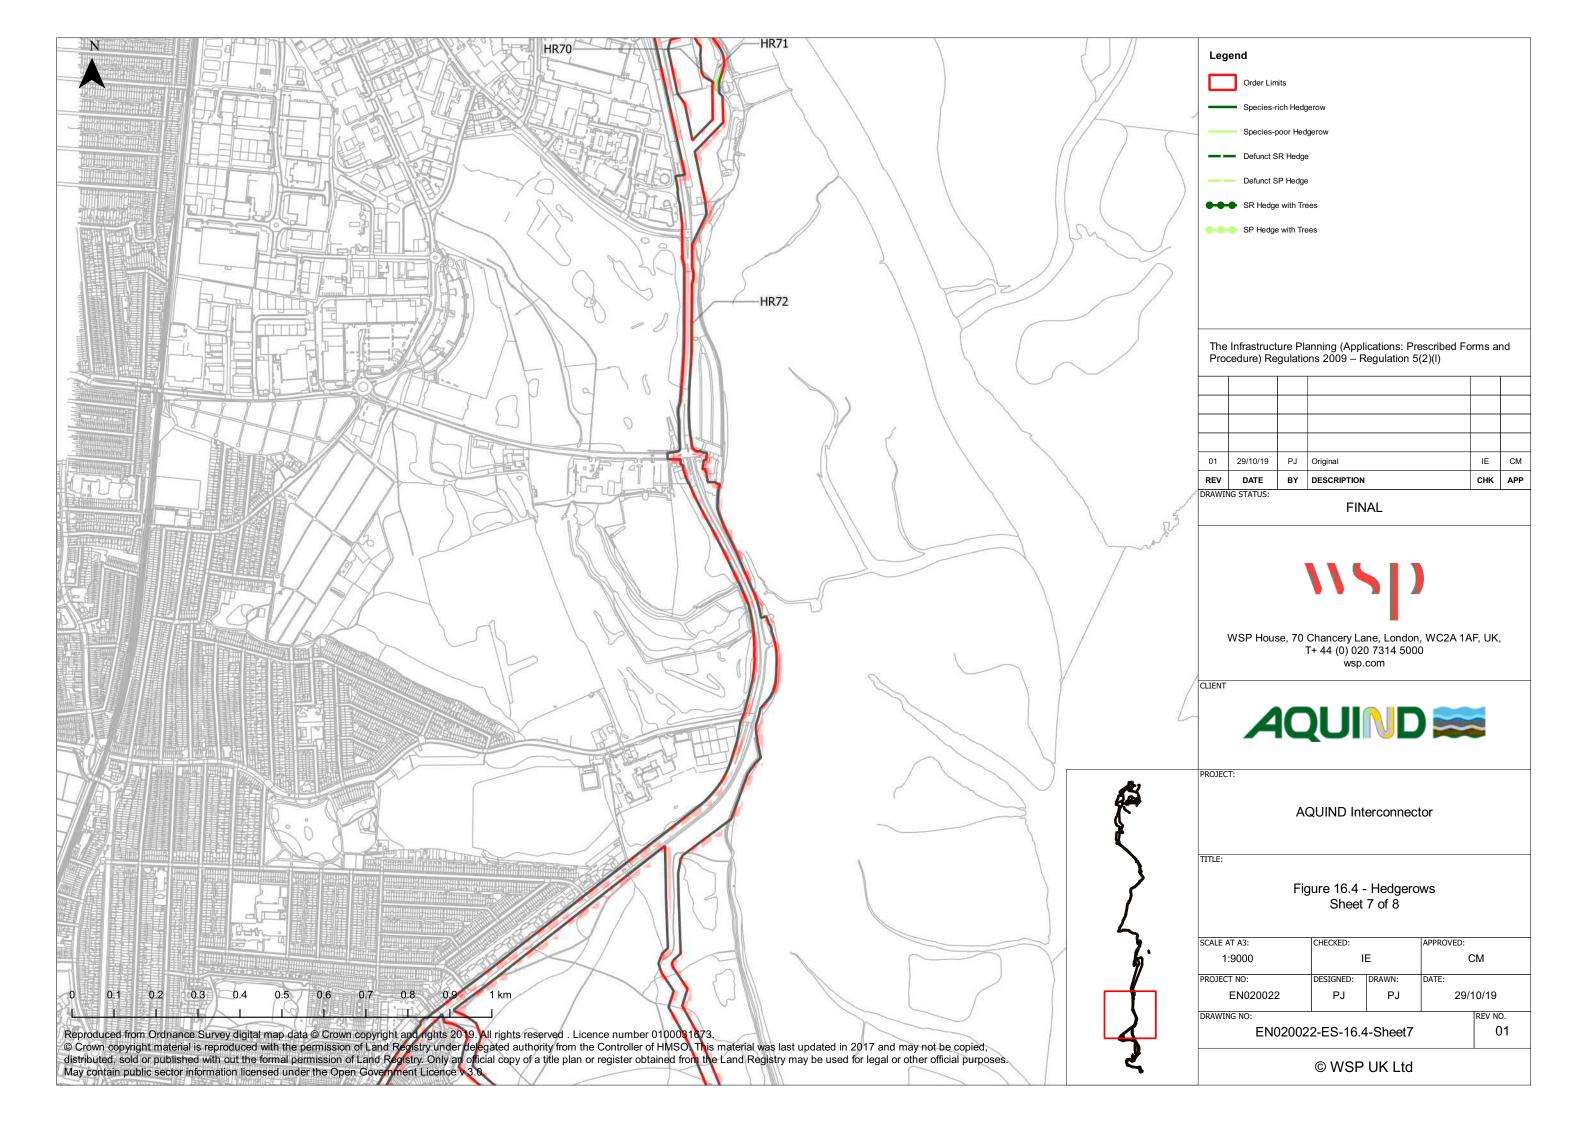

#### **DOCUMENT**

| Document       | 6.3.16.2 Environmental Statement – Volume 3 – Appendix 16.2 PEA/Phase 1 Habitat Survey Report Low Resolution Part 6 |
|----------------|---------------------------------------------------------------------------------------------------------------------|
| Revision       | 001                                                                                                                 |
| Document Owner | WSP UK Limited                                                                                                      |
| Prepared By    | G. Young                                                                                                            |
| Date           | 25 October 2019                                                                                                     |
| Approved By    | P. Joyce, I. Ellis                                                                                                  |
| Date           | 25 October 2019                                                                                                     |