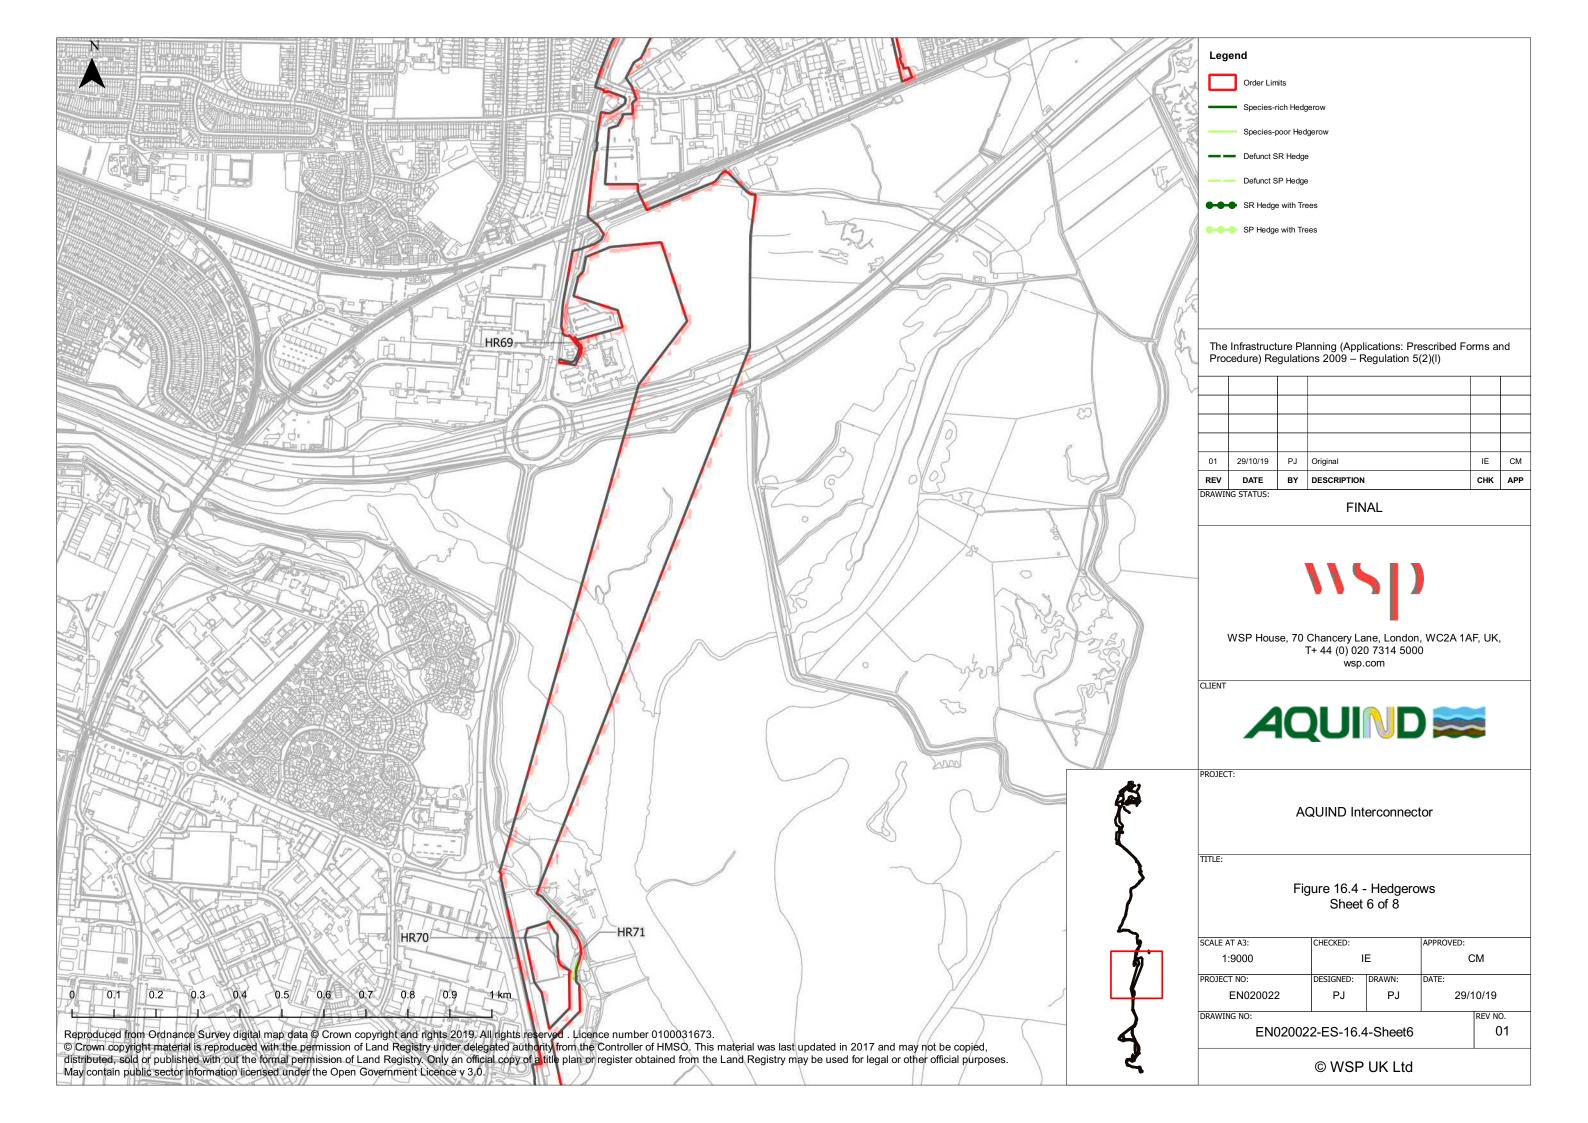

#### **DOCUMENT**

| Document       | 6.3.16.2 Environmental Statement – Volume 3 – Appendix 16.2 PEA/Phase 1 Habitat Survey Report Low Resolution Part 6 |
|----------------|---------------------------------------------------------------------------------------------------------------------|
| Revision       | 001                                                                                                                 |
| Document Owner | WSP UK Limited                                                                                                      |
| Prepared By    | G. Young                                                                                                            |
| Date           | 25 October 2019                                                                                                     |
| Approved By    | P. Joyce, I. Ellis                                                                                                  |
| Date           | 25 October 2019                                                                                                     |