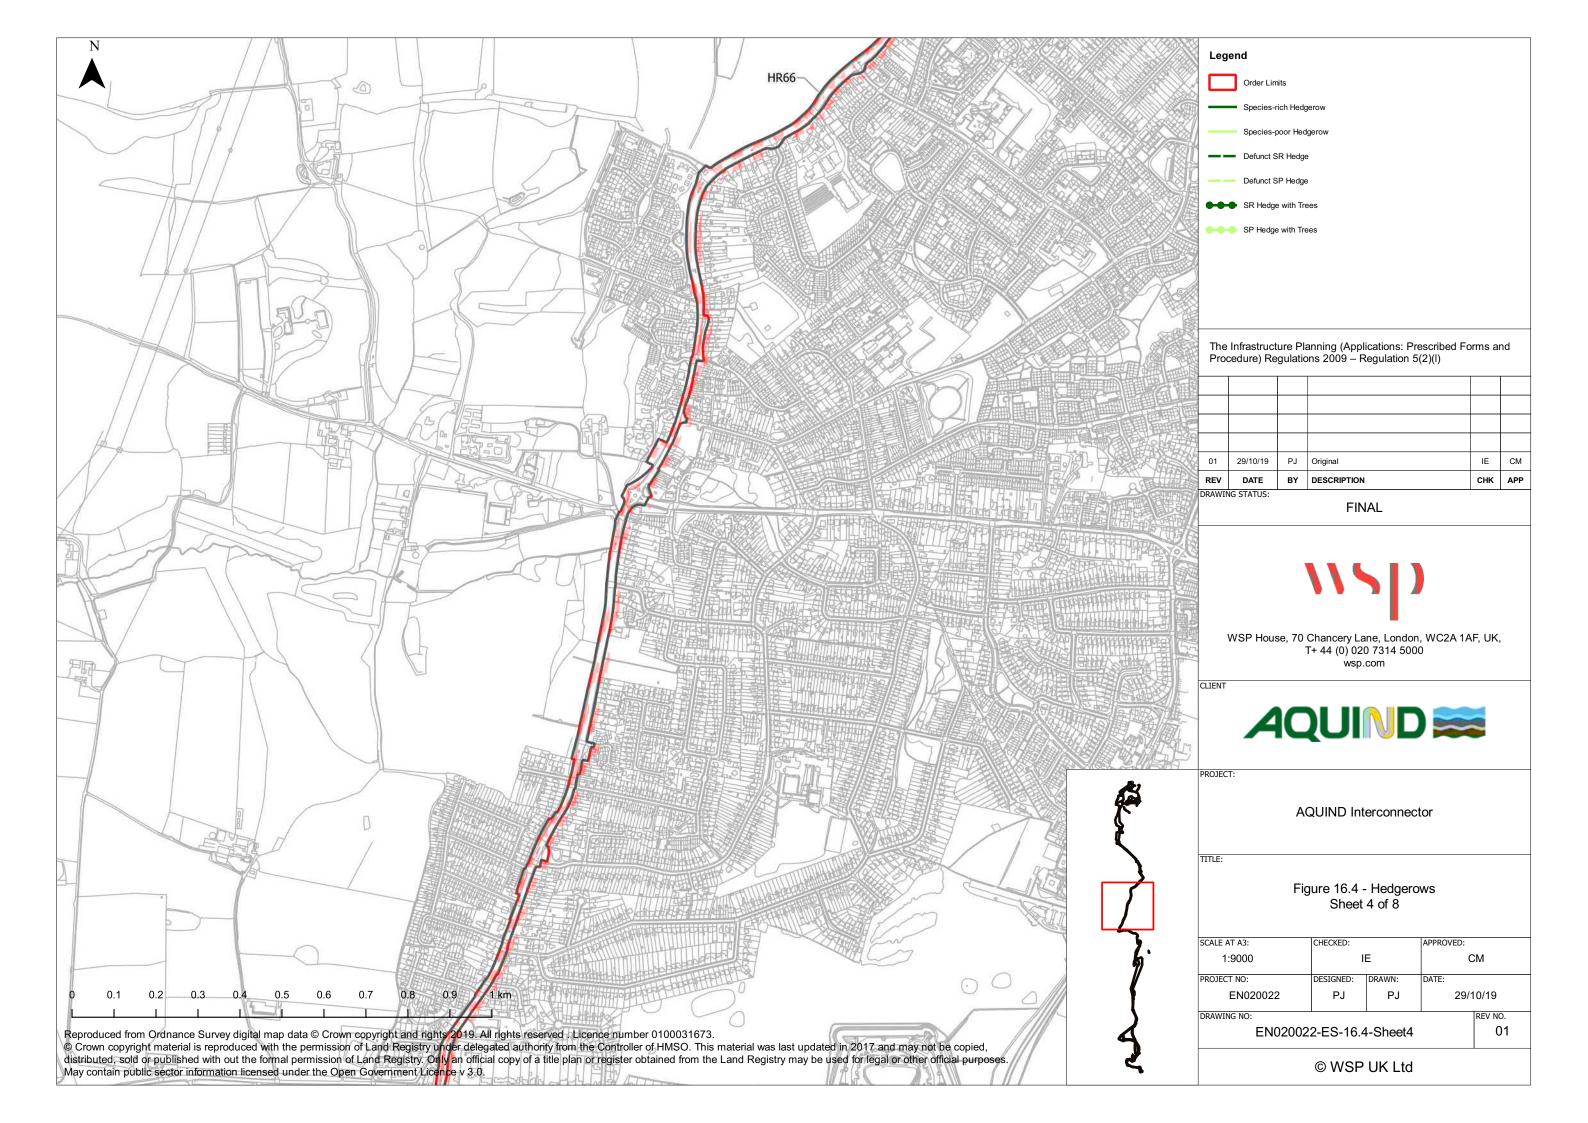

|
| Document Owner | WSP UK Limited                                                                                                      |
| Prepared By    | G. Young                                                                                                            |
| Date           | 25 October 2019                                                                                                     |
| Approved By    | P. Joyce, I. Ellis                                                                                                  |
| Date           | 25 October 2019                                                                                                     |

**WSP** 

PINS Ref.: EN020022