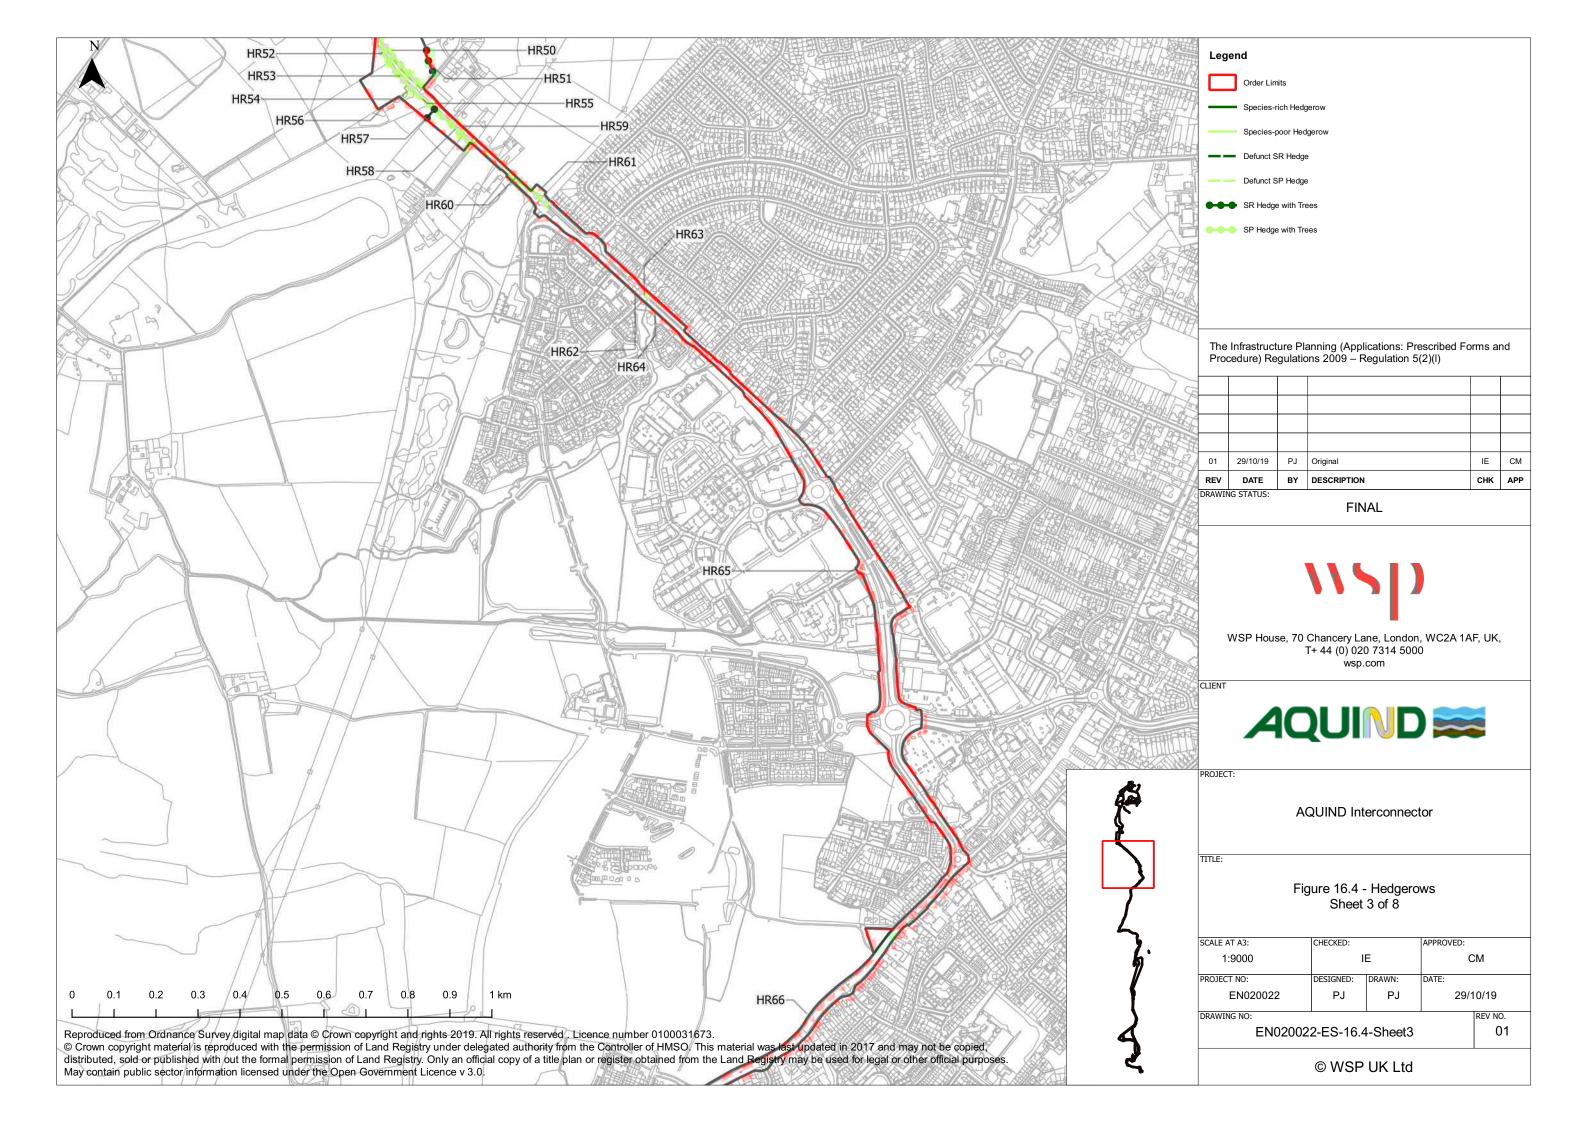

|
| Document Owner | WSP UK Limited                                                                                                      |
| Prepared By    | G. Young                                                                                                            |
| Date           | 25 October 2019                                                                                                     |
| Approved By    | P. Joyce, I. Ellis                                                                                                  |
| Date           | 25 October 2019                                                                                                     |

**WSP** 

PINS Ref.: EN020022