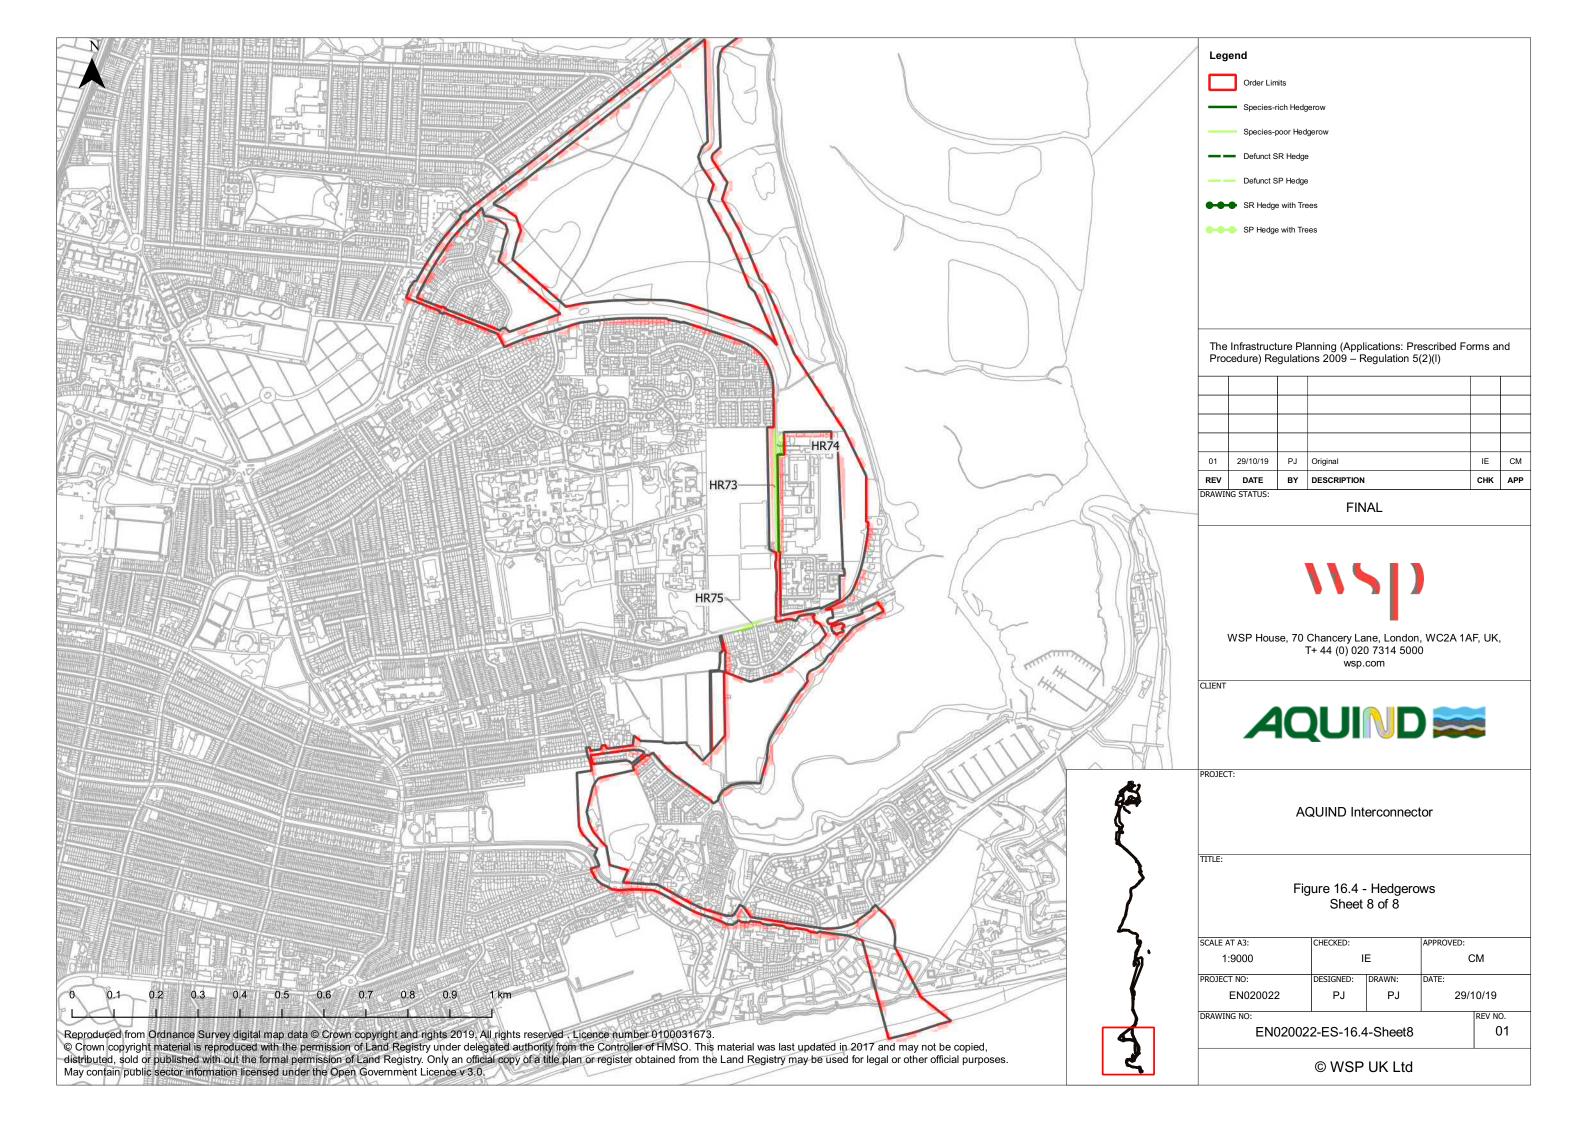

#### **DOCUMENT**

| Document       | 6.3.16.2 Environmental Statement – Volume 3 – Appendix 16.2 PEA/Phase 1 Habitat Survey Report Low Resolution Part 6 |
|----------------|---------------------------------------------------------------------------------------------------------------------|
| Revision       | 001                                                                                                                 |
| Document Owner | WSP UK Limited                                                                                                      |
| Prepared By    | G. Young                                                                                                            |
| Date           | 25 October 2019                                                                                                     |
| Approved By    | P. Joyce, I. Ellis                                                                                                  |
| Date           | 25 October 2019                                                                                                     |