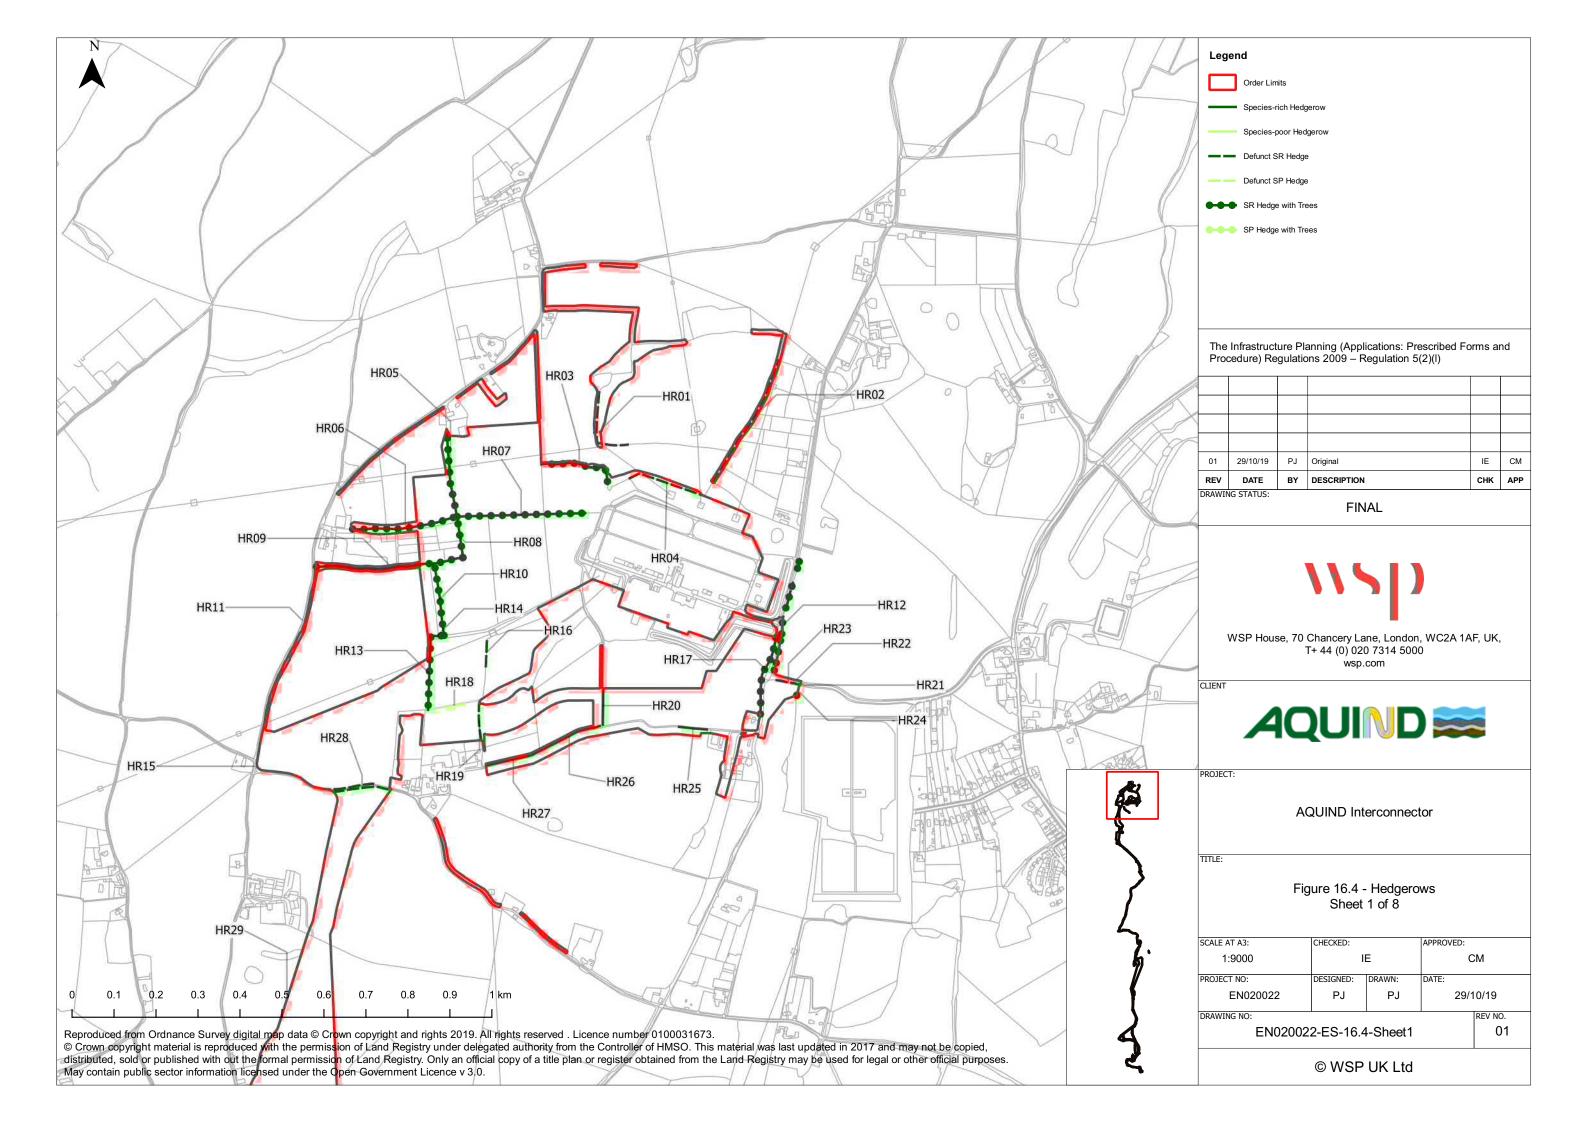

|
| Document Owner | WSP UK Limited                                                                                                      |
| Prepared By    | G. Young                                                                                                            |
| Date           | 25 October 2019                                                                                                     |
| Approved By    | P. Joyce, I. Ellis                                                                                                  |
| Date           | 25 October 2019                                                                                                     |

**WSP** 

PINS Ref.: EN020022